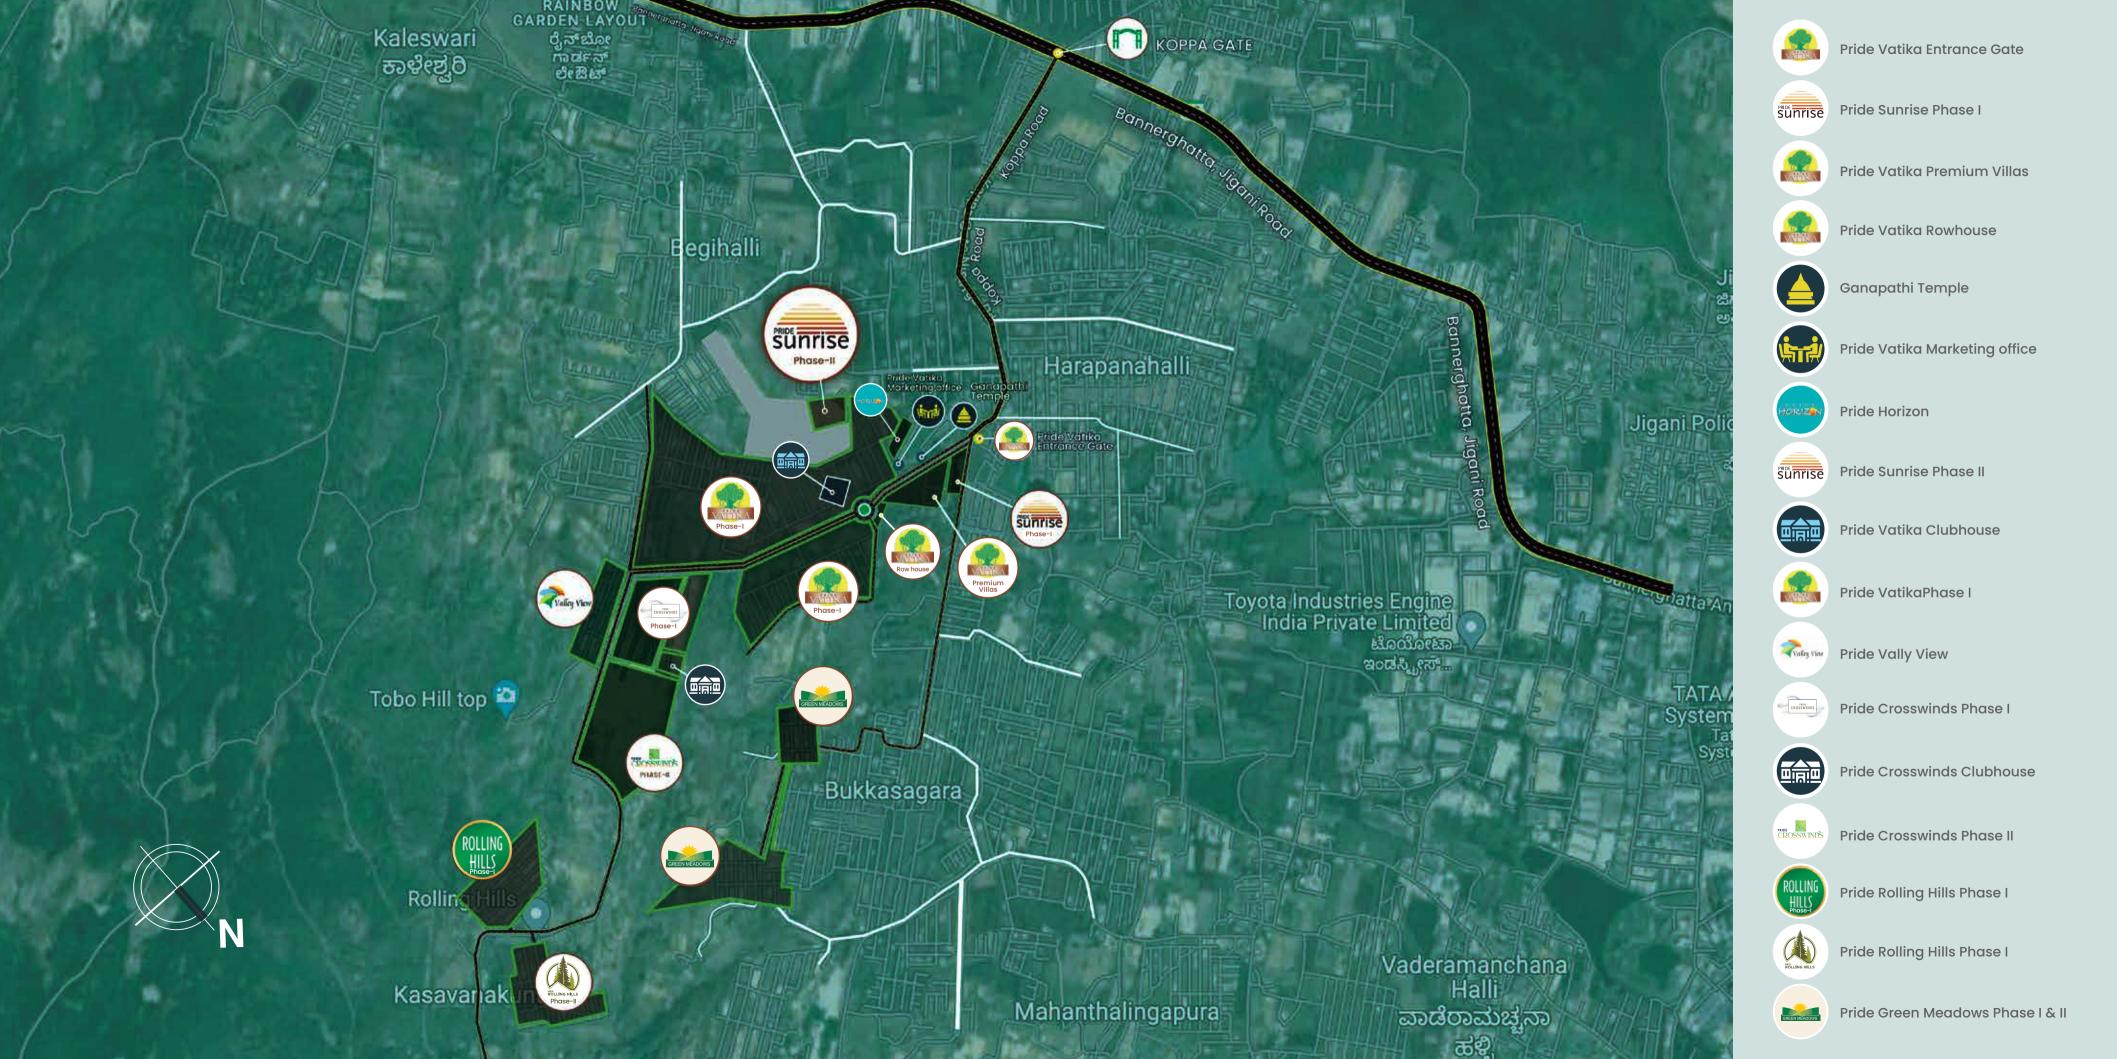

away from the noise and pollution

of the city. Live close to medical, retail, educational,

and entertainment centers, but away from traffic

and crowds. Balance your work-life perfectly

with homes in the smartest location.



#### PRIDE VATIKA PHASE-II PLOT LAYOUT 9.0m WIDE ROAD Master Plan 8 PRIDE VATIKA PHASE-DRIVEWAY 1 2BHK 9 1BHK 7 1BHK 8 🖂 2BHK 6 1BHK 3 2BHK **4** 1BHK 6 2BHK ≅ 2BHK 6 1BHK **6** 2BHK 4 2BHK X **5** 2BHK PRIDE NATIKA PHASE.II $\boxtimes$ 5 🖂 **4** 2BHK PRIDE VATIKA PHASE-II PLOT LAYOUT

#### LEGENDS

- 01 Main Entry / Exit
- 02 Security Cabin
- 03 Civic Amenities
- 04 Gazebo
- 05 Sitting Area
- 06 Toddler Play Area
- 07 Children's Play Area
- 08 Car Parking
- 09 Water Body
- 10 Transformer Yard
- 11 Diesel Generator
- 12 Organic waste converter
- 13 Parks
- 14 STP





#### State-of-the-art Amenities





Swimming Pool



Landscaped Garden



















UG Sump Tank







Convenience Shoppe Conference Room Avenue Tree Plantation







Carrom and Chess



Billiards/Snooker





Senior Citizen Plaza



Multi Purpose Hall





# Location holds the key to our aesthetic, intellectual & cognitivewell being.

## UPCOMING DEVELOPMENTS IN BANNERGHATTA



#### TRAVEL

Pride Sunrise Phase - II is strategically located in a futuristic destination of South Bengaluru which is well connected to the elevated highways, ring road and NICE road with minimized traffic. Just few minutes away from the upcoming metro lines of Electronic city which further connects you to all the major zones of Bangalore city.



#### CITY DEVELOPMENT

Get a quality lifestyle and exp