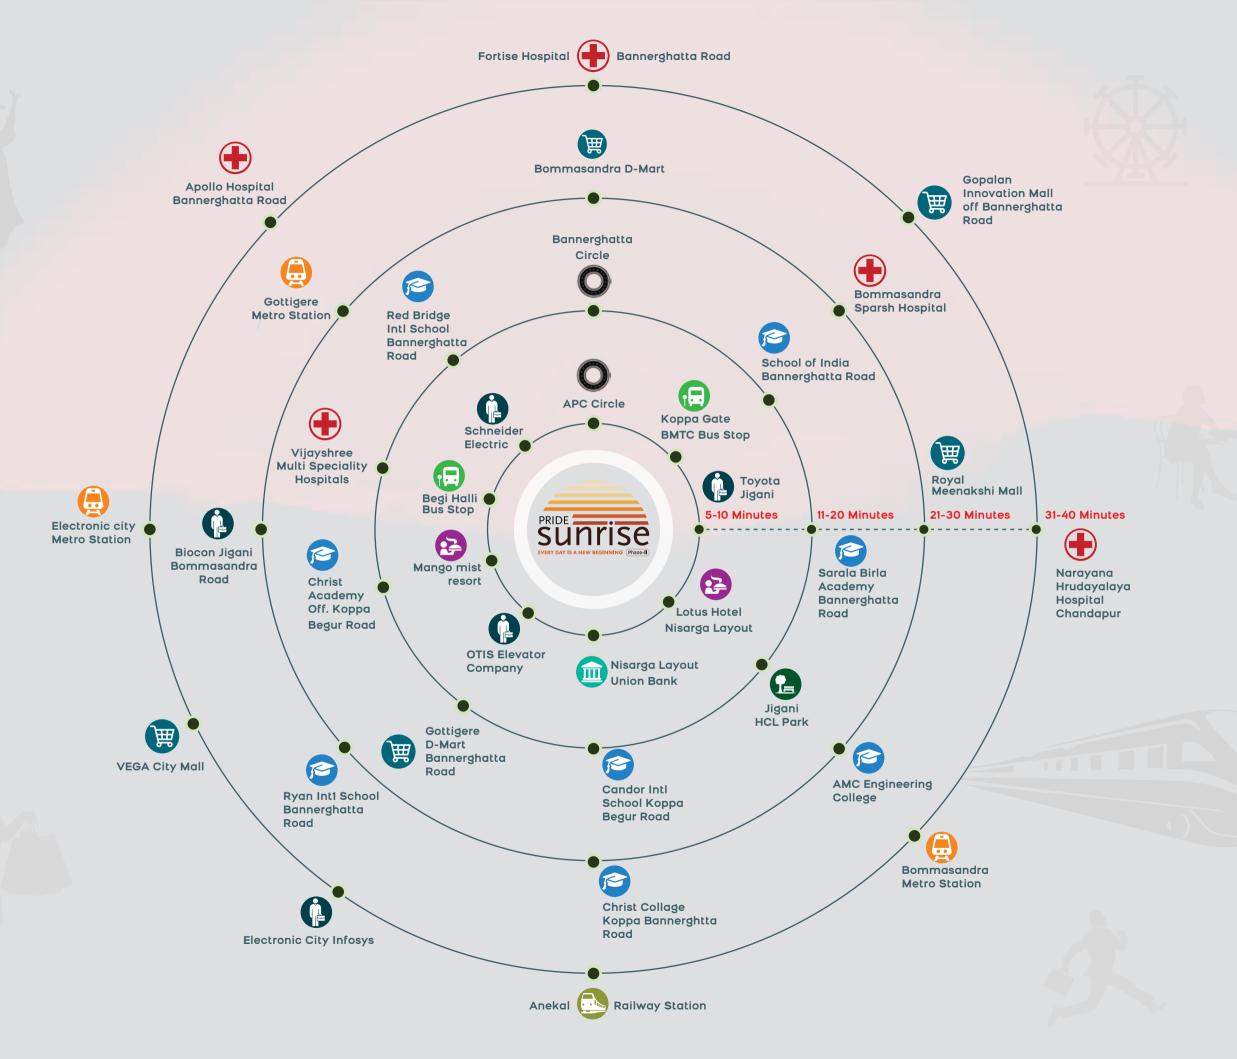

## UPCOMING DEVELOPMENTS IN BANNERGHATTA

#### TRAVEL

Pride Sunrise Phase - II is strategically located in a futuristic destination of South Bengaluru which is well connected to the elevated highways, ring road and NICE road with minimized traffic. Just few minutes away from the upcoming metro lines of Electronic city which further connects you to all the major zones of Bangalore city.

#### CITY DEVELOPMENT

Get a quality lifestyle and experience the best infrastructure development of highly reputed educational institutions, renowned hospitals, entertainment Hubs, and nature parks in a minute's travel. Proposed Hosur Airport under Government's UDAAN scheme will be a major breakthrough for the residents of South Bangalore.

#### INVESTMENT & EMPLOYMENT

Live close to all business and economic hubs. South Bangalore region is rapidly expanding and is assured of high appreciation potential as it is in the fastest growing industrial corridor.

#### CONNECTIVITY

Pride Sunrise Phase – II is well connected to the stretch of J.P.Nagar, Jayanagar, Begur road, HSR Layout, BTM Layout, Electronic City along with easy accessibility to all amazing social infrastructure.

come live close to everything that you need, in just few minutes away!

Your escape to City Life is closer than you think. Pride Sunrise Phase-II is just a few minutes drive from the city and about few minutes away from major Business Centres, Educational Institutes, Leisure and Lifestyle.

- SHOPPING HUBS
- EDUCATIONAL INSTITUTIONS
- BUSINESS HUBS
- HOTELS/RESORT
- RAILWAY STATION
- HEALTH CARE
- LEISURE GETAWAYS
- III BANKS
- METRO STATION
- BUS STOP