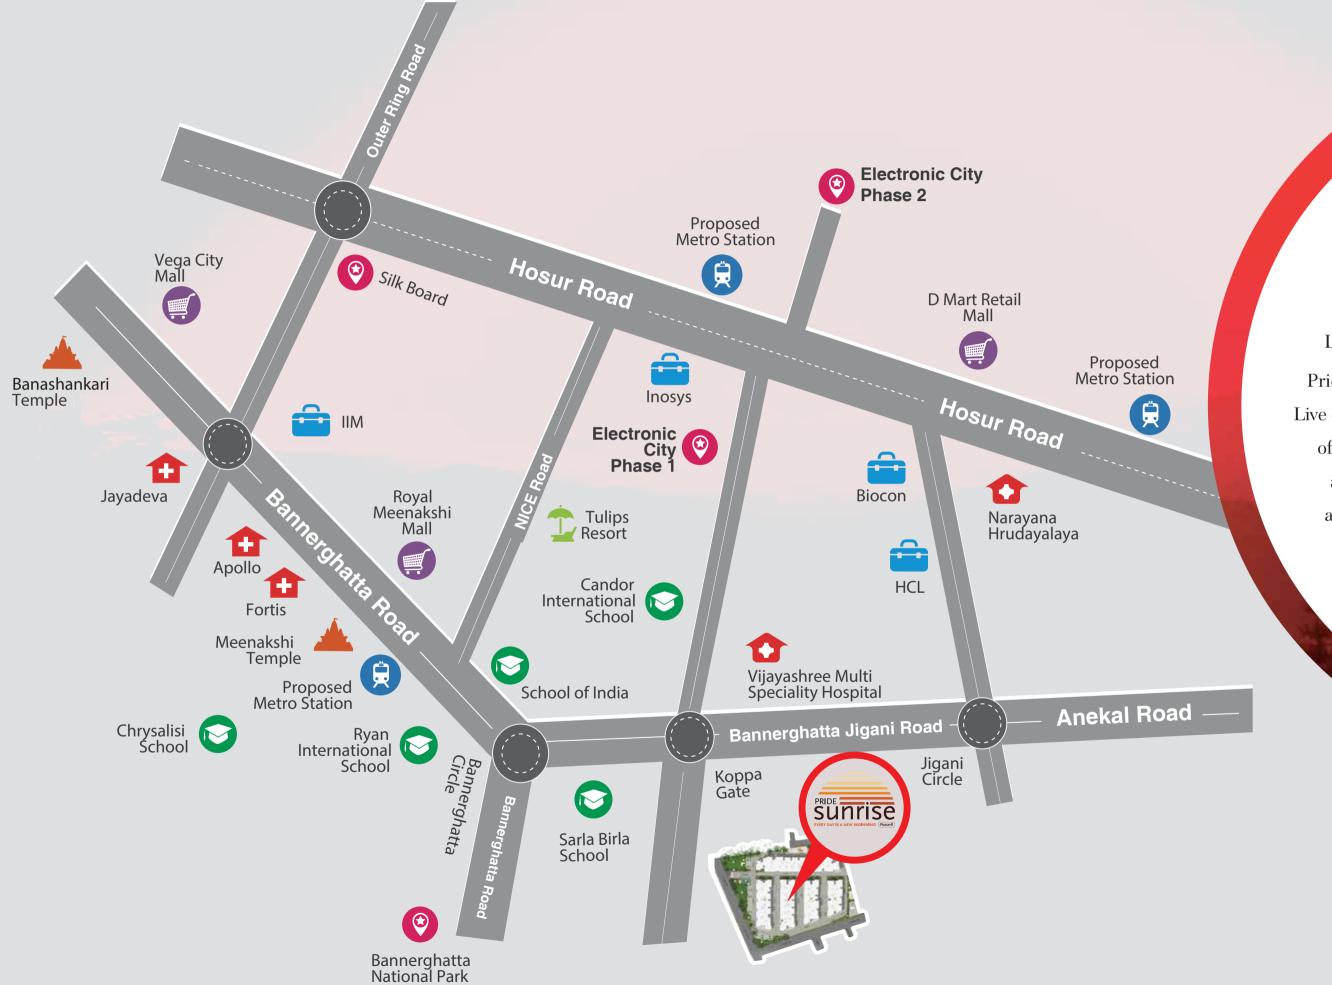

#### TRAVEL

Pride Sunrise Phase - II is strategically located in a futuristic destination of South Bengaluru which is well connected to the elevated highways, ring road and NICE road with minimized traffic. Just few minutes away from the upcoming metro lines of Electronic city which further connects you to all the major zones of Bangalore city.

#### CITY DEVELOPMENT

Get a quality lifestyle and experience the best infrastructure development of highly reputed educational institutions, renowned hospitals, entertainment Hubs, and nature parks in a minute's travel. Proposed Hosur Airport under Government's UDAAN scheme will be a major breakthrough for the residents of South Bangalore.

#### INVESTMENT & EMPLOYMENT

Live close to all business and economic hubs. South Bangalore region is rapidly expanding and is assured of high appreciation potential as it is in the fastest growing industrial corridor.

#### CONNECTIVITY

Pride Sunrise Phase – II is well connected to the stretch of J.P.Nagar, Jayanagar, Begur road, HSR Layout, BTM Layout, Electronic City along with easy accessibility to all amazing social infrastructure.

come live close to everything that you need, in just few minutes away!

Your escape to City Life is closer than you think. Pride Sunrise Phase-II is just a few minutes drive from the city and about few minutes away from major Business Centres, Educational Institutes, Leisure and Lifestyle.

- SHOPPING HUBS
- EDUCATIONAL INSTITUTIONS
- BUSINESS HUBS
- HOTELS/RESORT
- RAILWAY STATION
- HEALTH CARE
- LEISURE GETAWAYS
- III BANKS
- METRO STATION
- BUS STOP